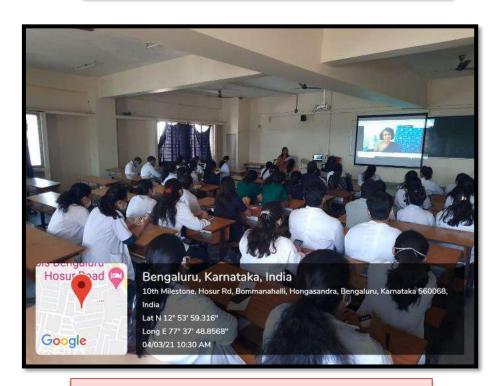

Ph: 080-61754680 Fax : 080 – 61754693E-mail:deandirectortodc@gmail.com Website: www.theoxford.edu

Title: Impact of technology on Dentistry

**Objective:** To create awareness among students and interns on how the digital world has its

impact on dentistry

**Date:** 27-03-2020

Time: 10:00 am- 12:00 noon

**Location:** Auditorium TODC

Organized by: TODC Alumni Association

Audience: PG students

**Speaker:** Dr. Shesha Prasad, PHD (Alumni of TODC)

Method adopted: Lecture

Materials used: Power Point Presentation

**Description:** A detailed lecture was delivered by Dr. Shesha Prasad, MDS, PHD Oral medicine and radiology, a successful practitioner and an alumni of TODC. lecture on how the advances in technology can be applied to everything from diagnostics to quality treatment rendering. The lecture was very interesting and interactive.