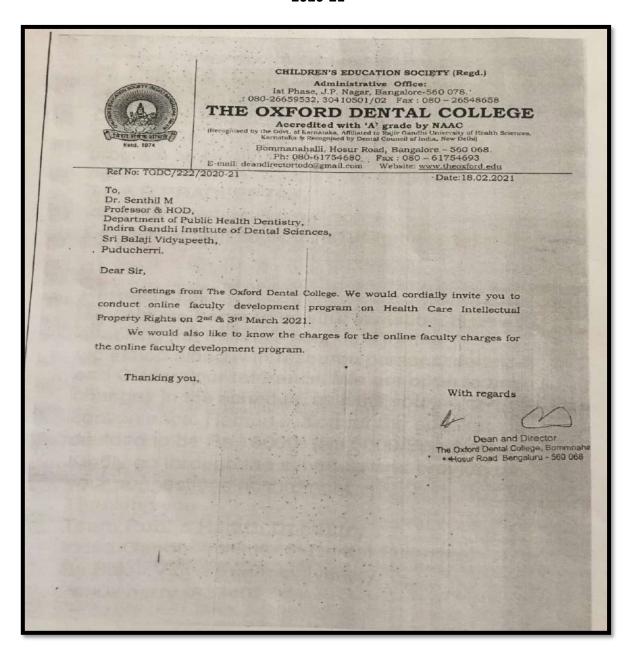

#### List of activities

| SL.<br>No. | Date                             | Title .                                                                                         | Activity                                                                                                                                                                                  |
|------------|----------------------------------|-------------------------------------------------------------------------------------------------|-------------------------------------------------------------------------------------------------------------------------------------------------------------------------------------------|
| 1.         | 07-02-2017                       | Exploring Relationships and Communication in Life                                               | Guest lecture by Mr. Murali Krishna,<br>Founder Director of M Power Life<br>Education                                                                                                     |
| 2.         | 22-03-2018                       | Accelerate your learning                                                                        | Guest lecture by Mr. Anand Reddy is an<br>International Master trainer, Founder<br>Director of M POWER Life Education.                                                                    |
| 3.         | 21-09-2018                       | Cultural programme                                                                              | Dance, vocal & instrumental music,<br>monoacts, stand on comedy were<br>showcased by Alumni of The Oxford<br>Dental College.                                                              |
| 4.         | 14-08-2019                       | Orientation program<br>for 3 <sup>rd</sup> year BDS<br>students in specialities<br>in dentistry | Guest lecture by Dr. Simran                                                                                                                                                               |
| 5.         | 27-03-2020                       | Impact of technology on Dentistry                                                               | Guest lecture by Dr. Shesha Prasad, PHD (Alumni of TODC)                                                                                                                                  |
| 5.         | 02-03-2021<br>and 03-03-<br>2021 | Health care Intellectual property rights                                                        | Workshop by Dr. Senthil. M Prof. and<br>HOD, (Alumni of The Oxford Dental<br>College) Department of Public Health<br>Dentistry, Indira Gandhi Institute of<br>Dental Sciences, Puducherry |
|            | 04-03-2021                       | Critical Thinking for<br>Academic Research                                                      | Workshop by Dr. Sushi Kadanakuppe,<br>MDS, Ph.D., (Alumni of The Oxford<br>Dental College) Department of Public<br>Health Dentistry, VS Dental College                                    |
|            | 2016-2021                        | List of books contributed by Alumni                                                             | 29 books donated                                                                                                                                                                          |