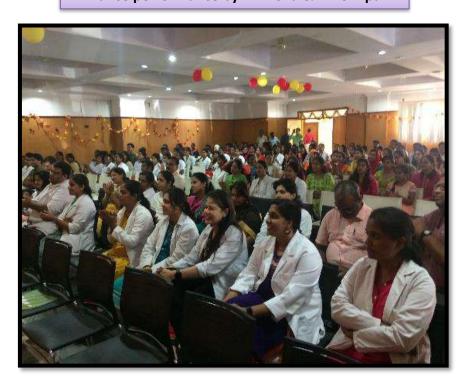

#### **Activity Report**

Title: Alumni Cultural programme

Objective: To showcase various cultural talents of Alumni of TODC

Date: 21-09-2018

Time: 10.00 am to 1.00 pm

Location: Auditorium

Organized by: Alumni Committee TODC

Audience: All Students and Faculty

**Description:** Various cultural talents like dance, vocal & instrumental music, monoacts, stand on comedy were showcased by Alumni of The Oxford Dental College which entertained the huge audience. The program was energetic and well appreciated by all.

Ph: 080-61754680 Fax : 080 – 61754693E-mail:deandirectortodc@gmail.com Website: www.theoxford.edu

Dance performance by Dr. Asha & Dr. Shilpa

Audience applauding and encouraging

(Recognized by the Govt. of Karnataka, Affiliated to Rajiv Gandhi University of Health Sciences, Karnataka & Delhi)