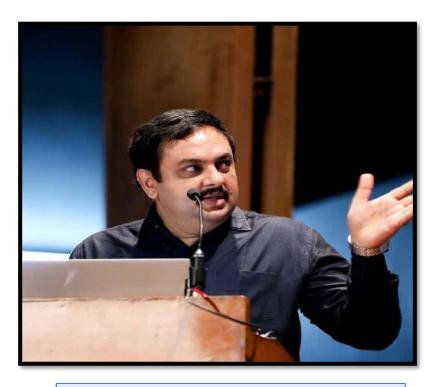

#### **Activity Report**

Title: Exploring Relationships and Communication in Life

Objective: To create awareness among students of The Oxford Dental College on effective

communication with patients and colleagues

Date: 07-02-2017

Time: 10.30 am to 1:00 pm

Location: Lecture Hall, 7th Floor

Organized by: Alumni Association, The Oxford Dental College

Audience: Final year Students and Interns

Speaker: Mr. Murali Krishna, Founder Director of M Power Life Education

Method adopted: Lecture - Workshop

Materials used: Power point presentation and White board.

Description: Mr. Murali Krishna is an International Master trainer, Founder Director of M POWER Life Education, M POWER Super Brain, M POWER Young Explorers and also a member and trainer of National Federation PF Linguistic Psychology, USA. His lecture educated and trained all the participants in the field of Relationship and communications. The workshop was very interactive and the students were guided towards positive thinking, problem solving and in communication skills.