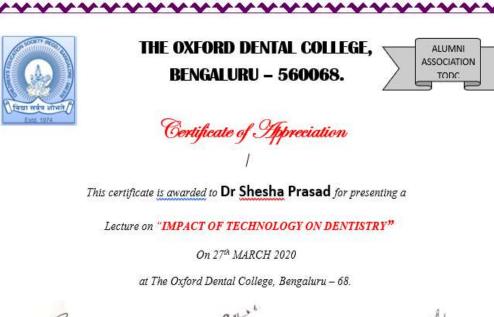

Ph: 080-61754680 Fax : 080 – 61754693E-mail:deandirectortodc@gmail.com Website: www.theoxford.edu

Title: Impact of technology on Dentistry

**Objective:** To create awareness among students and interns on how the digital world has its

impact on dentistry

**Date:** 27-03-2020

Time: 10:00 am- 12:00 noon

**Location:** Auditorium TODC

Organized by: TODC Alumni Association

Audience: PG students

**Speaker:** Dr. Shesha Prasad, PHD (Alumni of TODC)

Method adopted: Lecture

Materials used: Power Point Presentation

**Description:** A detailed lecture was delivered by Dr. Shesha Prasad, MDS, PHD Oral medicine and radiology, a successful practitioner and an alumni of TODC. lecture on how the advances in technology can be applied to everything from diagnostics to quality treatment rendering. The lecture was very interesting and interactive.