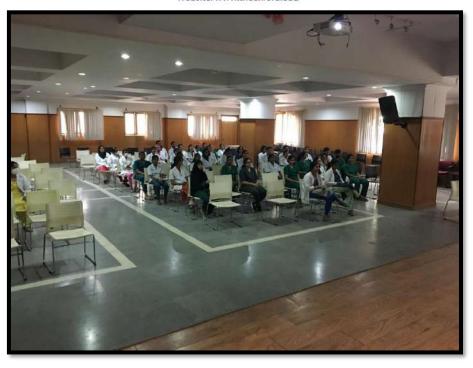

#### **Activity Report**

Title: Orientation program for 3<sup>rd</sup> year BDS students in specialities in dentistry

Objective: To create awareness among students and motivate them regarding different

specialities in Oxford Dental college

Date: 14-08-2019

Time: 10:00 am - 11:00 am

Location: Seminar Hall

Organized by: TODC Alumni Association

Audience: III-year BDS students, Alumni.

Speaker: Dr. Simran

Method adopted: Lecture

Materials used: Power Point Presentation

Description: A detailed lecture was delivered by Dr. Shruti on 28.10.2017 from 10:00 am -

11:00 am.

The target audience were the 3<sup>rd</sup> year students who were entering the clinical and nonclinical departments for their rotatory postings. The aim of the meeting was to motivate and aware the students regarding the opportunities in different specialities in dentistry.