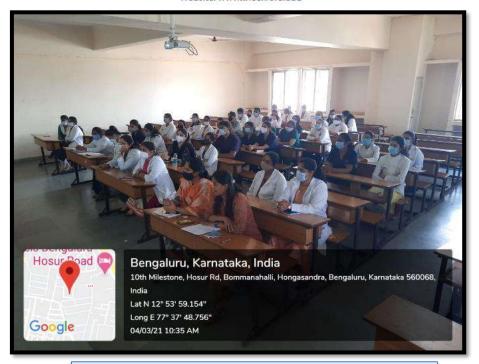

Ph: 080-61754680 Fax : 080 – 61754693E-mail:deandirectortodc@gmail.com Website: www.theoxford.edu

Title: Impact of technology on Dentistry

**Objective:** To create awareness among students and interns on how the digital world has its

impact on dentistry

**Date:** 27-03-2020

Time: 10:00 am- 12:00 noon

**Location:** Auditorium TODC

Organized by: TODC Alumni Association

Audience: PG students

**Speaker:** Dr. Shesha Prasad, PHD (Alumni of TODC)

Method adopted: Lecture

Materials used: Power Point Presentation

**Description:** A detailed lecture was delivered by Dr. Shesha Prasad, MDS, PHD Oral medicine and radiology, a successful practitioner and an alumni of TODC. lecture on how the advances in technology can be applied to everything from diagnostics to quality treatment rendering. The lecture was very interesting and interactive.

Dr. Shesha Prasad delivering lecture