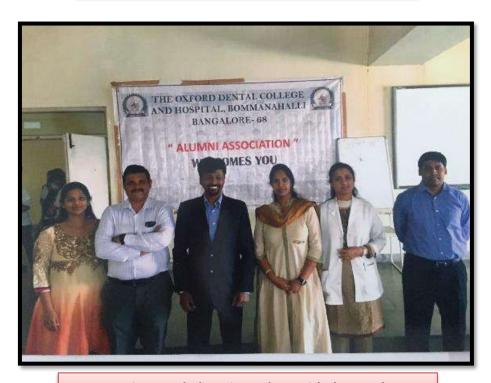

#### Report - Alumni Meet Feb 2017

A CDE WORKSHOP was organized by the Alumni Committee on 7th Feb, 2017 for the final years and interns. The guest lecture was given on "Exploring relationships and communication in life" by Mr. Murali Krishna, an international master trainer, founder director of MPOWER life education, MPOWER super brain, MPOWER young explorers and also a member and trainer of National federation of Linguistic Psychology USA.

The objective of this workshop was to educate and train all the healthcare professionals in the field of Relationships and Communications. The workshop was very interactive, and the students were guided towards positive thinking, problem solving and in communication skills.

Ph: 080-61754680 Fax: 080 – 61754693E-mail:deandirectortodc@gmail.com Website: www.theoxford.edu

Lecture presentation by Mr. Murali Krishna

Organisers and Alumni members with the Speaker