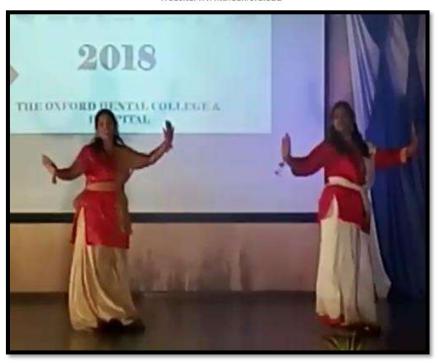

#### **Activity Report**

Title: Alumni Cultural programme

Objective: To showcase various cultural talents of Alumni of TODC

Date: 21-09-2018

Time: 10.00 am to 1.00 pm

Location: Auditorium

Organized by: Alumni Committee TODC

Audience: All Students and Faculty

**Description:** Various cultural talents like dance, vocal & instrumental music, monoacts, stand on comedy were showcased by Alumni of The Oxford Dental College which entertained the huge audience. The program was energetic and well appreciated by all.

Ph: 080-61754680 Fax : 080 – 61754693E-mail:deandirectortodc@gmail.com Website: www.theoxford.edu

Dance performance by Dr. Asha & Dr. Shilpa

Audience applauding and encouraging

(Recognized by the Govt. of Karnataka, Affiliated to Rajiv Gandhi University of Health Sciences, Karnataka & Delhi)