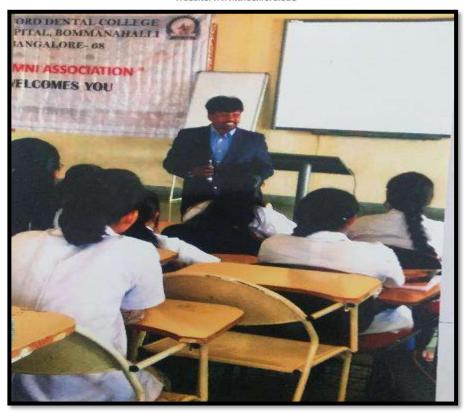

#### **Activity Report**

Title: Exploring Relationships and Communication in Life

Objective: To create awareness among students of The Oxford Dental College on effective

communication with patients and colleagues

Date: 07-02-2017

Time: 10.30 am to 1:00 pm

Location: Lecture Hall, 7th Floor

Organized by: Alumni Association, The Oxford Dental College

Audience: Final year Students and Interns

Speaker: Mr. Murali Krishna, Founder Director of M Power Life Education

Method adopted: Lecture - Workshop

Materials used: Power point presentation and White board.

Description: Mr. Murali Krishna is an International Master trainer, Founder Director of M POWER Life Education, M POWER Super Brain, M POWER Young Explorers and also a member and trainer of National Federation PF Linguistic Psychology, USA. His lecture educated and trained all the participants in the field of Relationship and communications. The workshop was very interactive and the students were guided towards positive thinking, problem solving and in communication skills.

Ph: 080-61754680 Fax: 080 – 61754693E-mail:deandirectortodc@gmail.com Website: www.theoxford.edu

Lecture presentation by Mr. Murali Krishna

Organisers and Alumni members with the Speaker