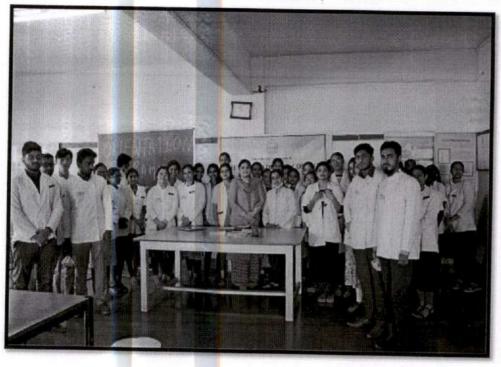

#### **Activity Report**

Title: Orientation program for 3<sup>rd</sup> year BDS students in specialities in dentistry

Objective: To create awareness among students and motivate them regarding different

specialities in Oxford Dental college

Date: 14-08-2019

Time: 10:00 am - 11:00 am

Location: Seminar Hall

Organized by: TODC Alumni Association

Audience: III-year BDS students, Alumni.

Speaker: Dr. Simran

Method adopted: Lecture

Materials used: Power Point Presentation

Description: A detailed lecture was delivered by Dr. Shruti on 28.10.2017 from 10:00 am -

11:00 am.

The target audience were the 3<sup>rd</sup> year students who were entering the clinical and nonclinical departments for their rotatory postings. The aim of the meeting was to motivate and aware the students regarding the opportunities in different specialities in dentistry.

Bommanahalli, Hosur Road, Bangalore – 560 068.

Ph: 080-61754680 Fax: 080 – 61754693E-mail:deandirectortodc@gmail.com
Website: www.theoxford.edu

Students and the Organiser

Dean and Director
The Oxford Dental College, Bommnaham
Hosur Road Bengaluru - 560 068