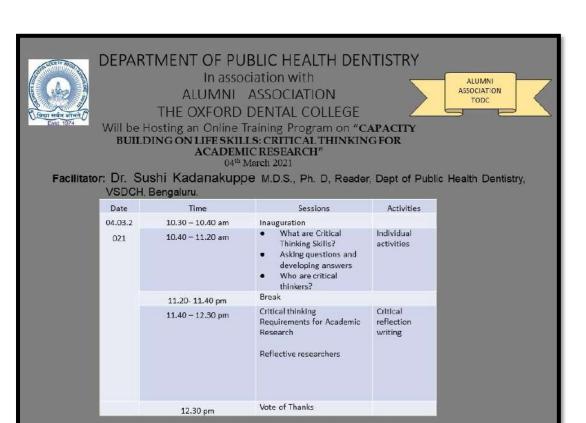

#### List of activities

| SL.<br>No. | Date                             | Title .                                                                                         | Activity                                                                                                                                                                                  |
|------------|----------------------------------|-------------------------------------------------------------------------------------------------|-------------------------------------------------------------------------------------------------------------------------------------------------------------------------------------------|
| 1.         | 07-02-2017                       | Exploring Relationships and Communication in Life                                               | Guest lecture by Mr. Murali Krishna,<br>Founder Director of M Power Life<br>Education                                                                                                     |
| 2.         | 22-03-2018                       | Accelerate your learning                                                                        | Guest lecture by Mr. Anand Reddy is an<br>International Master trainer, Founder<br>Director of M POWER Life Education.                                                                    |
| 3.         | 21-09-2018                       | Cultural programme                                                                              | Dance, vocal & instrumental music,<br>monoacts, stand on comedy were<br>showcased by Alumni of The Oxford<br>Dental College.                                                              |
| 4.         | 14-08-2019                       | Orientation program<br>for 3 <sup>rd</sup> year BDS<br>students in specialities<br>in dentistry | Guest lecture by Dr. Simran                                                                                                                                                               |
| 5.         | 27-03-2020                       | Impact of technology on Dentistry                                                               | Guest lecture by Dr. Shesha Prasad, PHD (Alumni of TODC)                                                                                                                                  |
| 5.         | 02-03-2021<br>and 03-03-<br>2021 | Health care Intellectual property rights                                                        | Workshop by Dr. Senthil. M Prof. and<br>HOD, (Alumni of The Oxford Dental<br>College) Department of Public Health<br>Dentistry, Indira Gandhi Institute of<br>Dental Sciences, Puducherry |
|            | 04-03-2021                       | Critical Thinking for<br>Academic Research                                                      | Workshop by Dr. Sushi Kadanakuppe,<br>MDS, Ph.D., (Alumni of The Oxford<br>Dental College) Department of Public<br>Health Dentistry, VS Dental College                                    |
|            | 2016-2021                        | List of books contributed by Alumni                                                             | 29 books donated                                                                                                                                                                          |